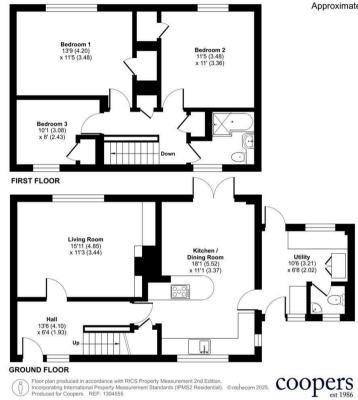

The spacious ground floor features a welcoming hallway that opens into a generous living room. To the rear, a sleek open-plan kitchen and dining area extends over 18ft, accompanied by a practical utility room and a downstairs WC. Upstairs, there are three well-proportioned bedrooms, with the master and second bedroom benefiting from built-in storage. A modern family bathroom completes the first floor.

## Honey Lane, Hurley, Maidenhead, SL6

Approximate Area = 1128 sq ft / 104.7 sq m
For identification only - Not to scale

01628 232 550

**42 Queen Street, Maidenhead,**, **SL6 1HZ**maidenhead@coopersresidential.co.uk