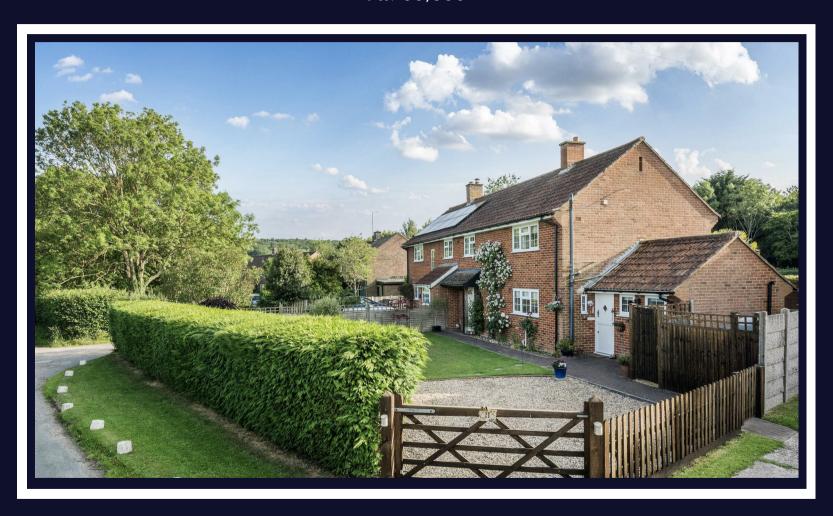

# Honey Lane

Maidenhead • • SL6 6RH : £700,000

coopers est 1986

# Honey Lane

Maidenhead • • SL6 6RH

Extended semi-detached family home, ideally positioned in a rural yet well-connected location.

Desirable Rural Location

Extended Home

Open-Plan Kitchen/Diner

Convenient Utility Room

Gated Driveway Parking

Spacious Lounge

Well-Maintained Throughout

Separate Garage

Front & Rear Garden

Secluded & Private Plot

hese particulars are intended as a guide and must not be relied upon as statements of fact. Your attention is drawn to the Important Notice on the last page.

Externally, the home offers a neatly maintained private rear garden and garage. At the front, you'll find off-street parking, a lawned garden bordered by mature hedging, and a gated entrance.

Located in a desirable residential area, the property enjoys a peaceful setting with convenient access to transport links, well-regarded schools, and local amenities. Whether commuting or enjoying the nearby countryside, this home serves as the perfect base