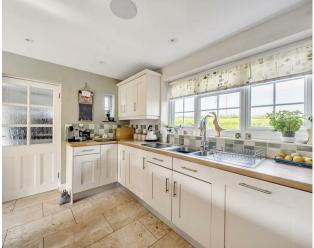

The spacious ground floor features a welcoming hallway that opens into a generous living room. To the rear, a sleek open-plan kitchen and dining area extends over 18ft, accompanied by a practical utility room and a downstairs WC. Upstairs, there are three well-proportioned bedrooms, with the master and second bedroom benefiting from built-in storage. A modern family bathroom completes the first floor.