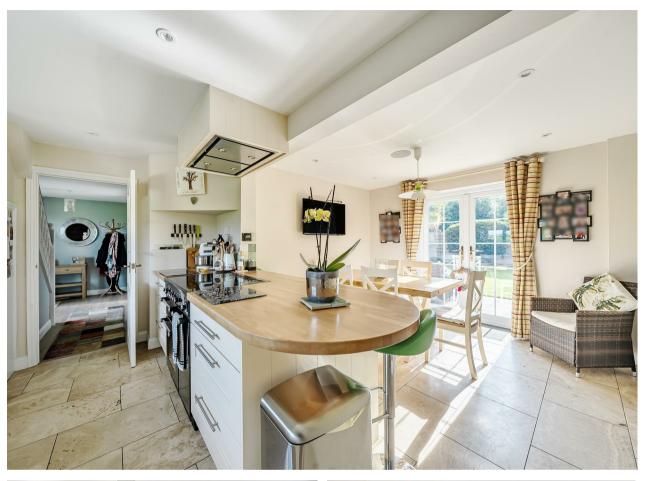

The spacious ground floor features a welcoming hallway that opens into a generous living room. To the rear, a sleek open-plan kitchen and dining area extends over 18ft, accompanied by a practical utility room and a downstairs WC. Upstairs, there are three well-proportioned bedrooms, with the master and second bedroom benefiting from built-in storage. A modern family bathroom completes the first floor.